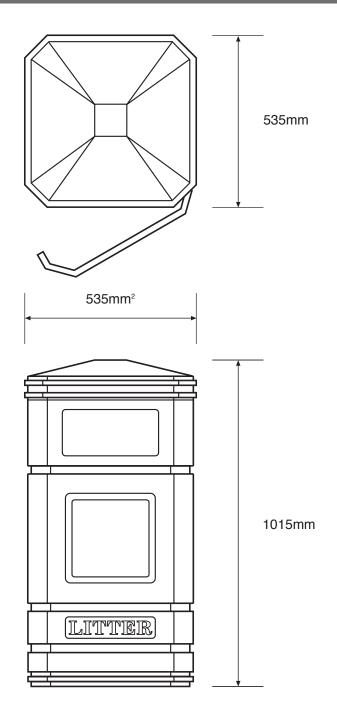

## **Cast Iron Litterbins** ASF 450

**Material:** 

**Standard Finish:** 

**Optional Finish:** 

Embellishments:

**Logos/Coats of Arms:** 

Fixing:

Grade 250 Cast Iron

High Quality five coat vinyl paint finish to any RAL or BS colour

Dulux Weathershield Rust Resistant Paint System applied in most RAL or BS colours

Rings, Logos etc can be embellished in Weathershield Gold to provide contrast

Borough / City / Town Coats of Arms / Crests / Logos / Dates etc can be incorporated in order to individualise schemes

The base is drilled in four places for fixing to either our own unique fixing cage or directly into a concrete pad or paving